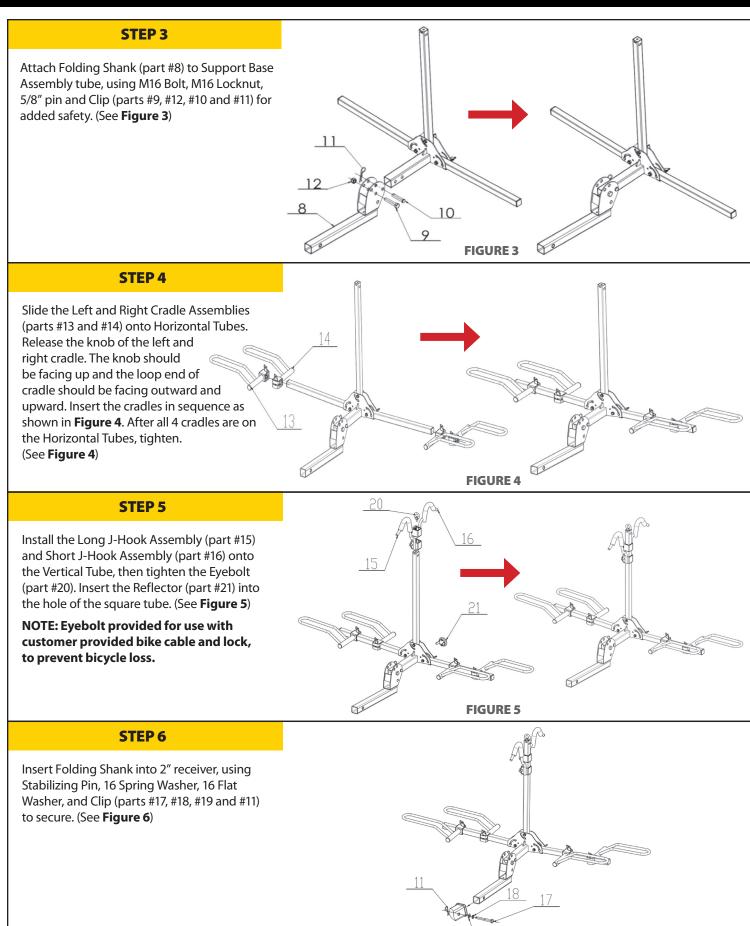

- Tilts down for access to vehicle
- Wheel mounts adjust to any size frame
- Tire cradle fits up to 2-1/2" wide tire (BC-2FT Fat Tire Adaptor available)
- Weight capacity 80 lb

#### **Tools Needed**

- (1) 17mm Open Wrench
- (1) 24mm Open Wrench

#### NOT TESTED ON OR APPROVED FOR E-BIKES

## **STEP 2**

Place Vertical Tube (part #7) into the Support Base Assembly by using M10 Carriage Bolt and M10 Locknut (parts #23 and #24). With the Vertical Tube in a vertical position, insert the 5/16" hexagon bolt (part #6), through the 5/16" flat washer (part #4), the 5/16" spring washer (part #5) and the 5/16" flat washer (part #4), tighten with 5/16" knob (part #3). (See **Figure 2**)



INS-BC202-C 10.18.2022

# STROMBERG CARLSON PRODUCTS INC.

# **Two Bike Platform Mount Carrier**

#### BC-202



19

**FIGURE 6** 

# **Mounting Bikes**

The wheel cradles and J-Hooks are completely adjustable and slide on the tubes.



# **Two Bike Platform Mount Carrier**

## BC-202

#### **STEP 10**

Loop (1) Wheel Cradle Strap over each wheel and secure. (See **Figure 10**)

WARNING – Failure to use wheel cradle straps may result in bike falling off rack during use.



## **TILT DOWN FEATURE**

**Do not place bikes on the wheel cradle when operating the tilt down feature.** For access to the rear of vehicle, remove 5/8" pin and allow the rack to tilt downward. For safety, be sure to securely hold the bike rack while the pin is out. (See **Figure 12**)

WARNING – DO NOT attempt to pull out the main locking pin or back-up locking pin while there are bikes mounted to the carrier.





## **STORAGE