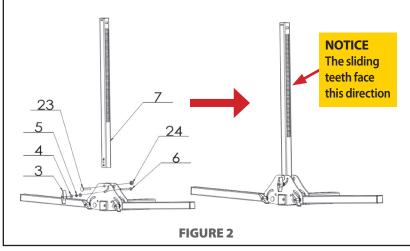

## **STEP 2**

Place Vertical Tube (part #7) into the Support Base Assembly by using M10 Carriage Bolt and M10 Locknut (parts #23 and #24). With the Vertical Tube in a vertical position, insert the 5/16" hexagon bolt (part #6), through the 5/16" flat washer (part #4), the 5/16" spring washer (part #5) and the 5/16" flat washer (part #4), tighten with 5/16" knob (part #3). (See **Figure 2**)