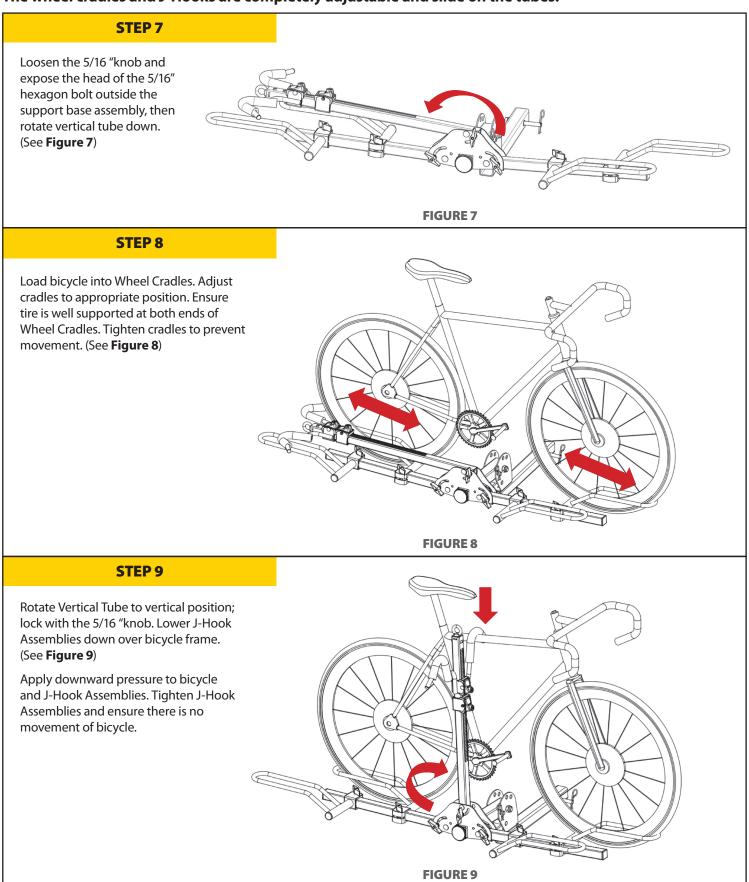

#### **STEP 10**

Loop (1) Wheel Cradle Strap over each wheel and secure. (See **Figure 10**)

WARNING – Failure to use wheel cradle straps may result in bike falling off rack during use.