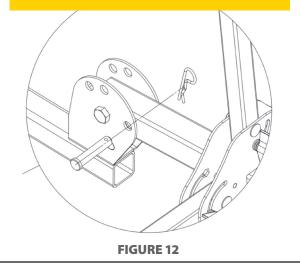

# **Mounting Bikes**

The wheel cradles and J-Hooks are completely adjustable and slide on the tubes.