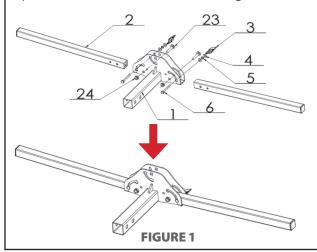

## **STEP 1**

Assemble the primary frame by connecting the Support Base Assembly (part #1) and (2) Horizontal Tubes (part #2) using (2) 5/16" knobs, (4) 5/16" flat washers, (2) 5/16" spring washers, (2) 5/16" hexagon bolts, (2) M10 Carriage bolts and (2) M10 Locknuts (parts #3, #4, #5, #6, #23 and #24). (See **Figure 1**)