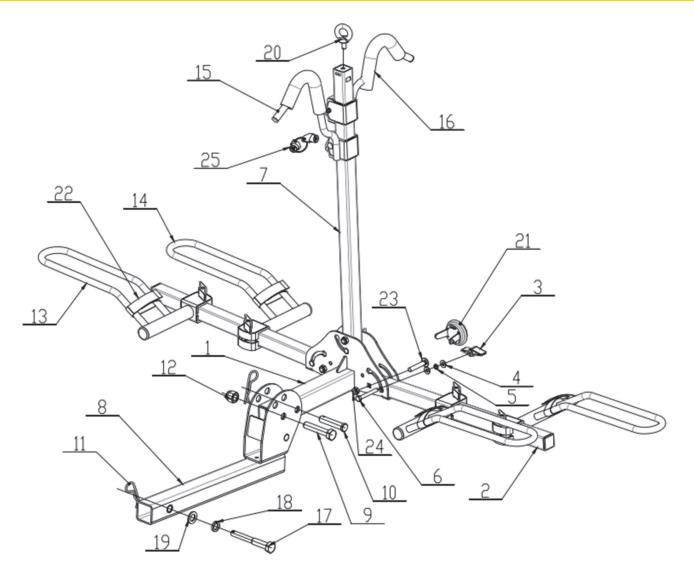

## **STEP 1**

Assemble the primary frame by connecting the Support Base Assembly (part #1) and (2) Horizontal Tubes (part #2) using (2) 5/16" knobs, (4) 5/16" flat washers, (2) 5/16" spring washers, (2) 5/16" hexagon bolts, (2) M10 Carriage bolts and (2) M10 Locknuts (parts #3, #4, #5, #6, #23 and #24). (See **Figure 1**)

## **STEP 2**

Place Vertical Tube (part #7) into the Support Base Assembly by using M10 Carriage Bolt and M10 Locknut (parts #23 and #24). With the Vertical Tube in a vertical position, insert the 5/16" hexagon bolt (part #6), through the 5/16" flat washer (part #4), the 5/16" spring washer (part #5) and the 5/16" flat washer (part #4), tighten with 5/16" knob (part #3). (See **Figure 2**)

# **Two Bike Platform Mount Carrier**

**HARDWARE KIT** 

|   | DESCRIPTION           | QII |
|---|-----------------------|-----|
| 1 | Support Base Assembly | 1   |
| 2 | Horizontal Tube       | 2   |
| 3 | 5/16" Knob            | 3   |
| 4 | 5/16" Flat Washer     | 6   |
| 5 | 5/16" Spring Washer   | 3   |
| 6 | 5/16" Hexagon Bolt    | 3   |
| 7 | Vertical Tube         | 1   |
| 8 | Folding Shank         | 1   |

| PART # | DESCRIPTION |
|--------|-------------|
|        |             |

| 9  | M16 Bolt              | 1 |
|----|-----------------------|---|
| 10 | 5/8″ Pin              | 1 |
| 11 | Clip                  | 2 |
| 12 | M16 Locknut           | 1 |
| 13 | Left Cradle Assembly  | 2 |
| 14 | Right Cradle Assembly | 2 |
| 15 | Long J-Hook Assembly  | 1 |
| 16 | Short J-Hook Assembly | 1 |
|    |                       |   |

| PART # | DESCRIPTION        | QTY |
|--------|--------------------|-----|
| 17     | Stabilizing Pin    | 1   |
| 18     | 16 Spring Washer   | 1   |
| 19     | 16 Flat Washer     | 1   |
| 20     | Eyebolt            | 1   |
| 21     | Reflector          | 1   |
| 22     | Wheel Cradle Strap | 4   |
| 23     | M10 Carriage Bolt  | 3   |
| 24     | M10 Locknut        | 3   |
| 25     | Circular Key       | 1   |
|        |                    |     |

### **ASSEMBLY DIAGRAM**

| PART # | DESCRIPTION           | QTY |
|--------|-----------------------|-----|
| 1      | Support Base Assembly | 1   |
| 2      | Horizontal Tube       | 2   |
| 3      | 5/16" Knob            | 3   |
| 4      | 5/16" Flat Washer     | 6   |
| 5      | 5/16" Spring Washer   | 3   |
| 6      | 5/16" Hexagon Bolt    | 3   |
| 7      | Vertical Tube         | 1   |
| 8      | Folding Shank         | 1   |
| 9      | M16 Bolt              | 1   |
| 10     | 5/8″ Pin              | 1   |

| PART # | DESCRIPTION           | QTY |
|--------|-----------------------|-----|
| 11     | Clip                  | 2   |
| 12     | M16 Locknut           | 1   |
| 13     | Left Cradle Assembly  | 2   |
| 14     | Right Cradle Assembly | 2   |
| 15     | Long J-Hook Assembly  | 1   |
| 16     | Short J-Hook Assembly | 1   |
| 17     | Stabilizing Pin       | 1   |
| 18     | 16 Spring Washer      | 1   |
| 19     | 16 Flat Washer        | 1   |
| 20     | Eyebolt               | 1   |

| PART # | DESCRIPTION        | QTY |
|--------|--------------------|-----|
| 21     | Reflector          | 1   |
| 22     | Wheel Cradle Strap | 4   |
| 23     | M10 Carriage Bolt  | 3   |
| 24     | M10 Locknut        | 3   |
| 25     | Circular Key       | 1   |