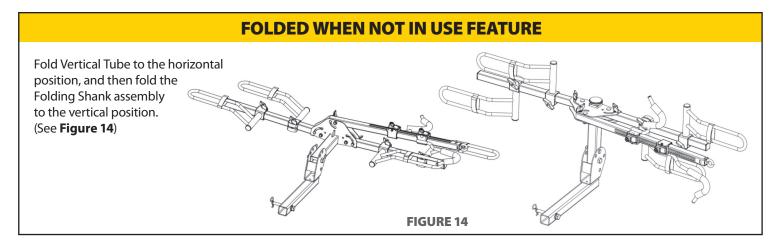

## **TILT DOWN FEATURE**

**Do not place bikes on the wheel cradle when operating the tilt down feature.** For access to the rear of vehicle, remove 5/8" pin and allow the rack to tilt downward. For safety, be sure to securely hold the bike rack while the pin is out. (See **Figure 12**)