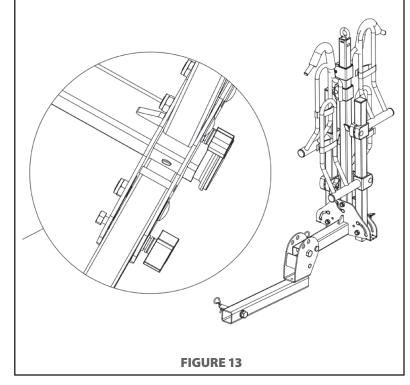

## **STORAGE FEATURE**

Loosen the 5/16" knob, rotate the support tube to the vertical states, and then tighten the 5/16" knob. (See **Figure 13**)