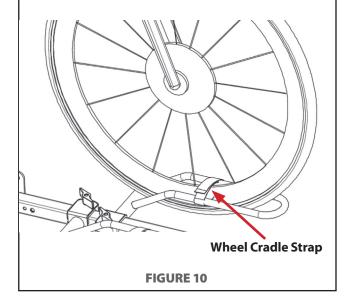

## **TILT DOWN FEATURE**

**Do not place bikes on the wheel cradle when operating the tilt down feature.** For access to the rear of vehicle, remove 5/8" pin and allow the rack to tilt downward. For safety, be sure to securely hold the bike rack while the pin is out. (See **Figure 12**)