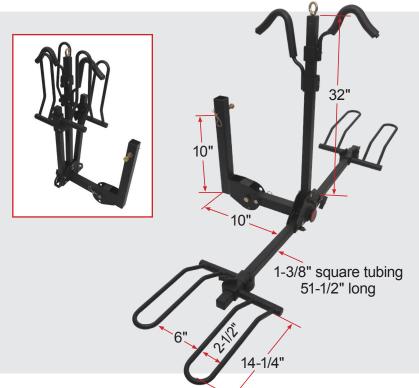

## Two Bike Platform Mount Carrier Model: BC-202

- Fits 2" receiver
- Tilts down for access to vehicle
- Wheel mounts adjust to any size frame
- Tire cradle fits up to 2-1/2" wide tire (BC-2FT Fat Tire Adaptor available)
- Weight capacity 80 lb