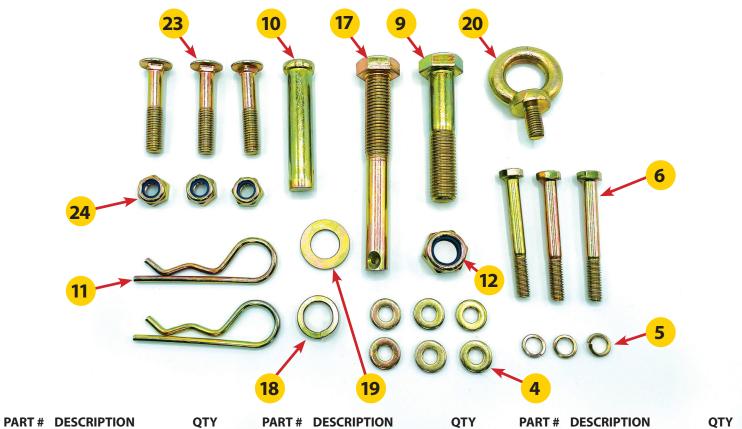

# **Two Bike Platform Mount Carrier**

**HARDWARE KIT** 

|   | DESCRIPTION           | QII |
|---|-----------------------|-----|
| 1 | Support Base Assembly | 1   |
| 2 | Horizontal Tube       | 2   |
| 3 | 5/16" Knob            | 3   |
| 4 | 5/16" Flat Washer     | 6   |
| 5 | 5/16" Spring Washer   | 3   |
| 6 | 5/16" Hexagon Bolt    | 3   |
| 7 | Vertical Tube         | 1   |
| 8 | Folding Shank         | 1   |

| PART # | DESCRIPTION |
|--------|-------------|
|        |             |

| 9  | M16 Bolt              | 1 |
|----|-----------------------|---|
| 10 | 5/8″ Pin              | 1 |
| 11 | Clip                  | 2 |
| 12 | M16 Locknut           | 1 |
| 13 | Left Cradle Assembly  | 2 |
| 14 | Right Cradle Assembly | 2 |
| 15 | Long J-Hook Assembly  | 1 |
| 16 | Short J-Hook Assembly | 1 |
|    |                       |   |

| PART # | DESCRIPTION        | QTY |
|--------|--------------------|-----|
| 17     | Stabilizing Pin    | 1   |
| 18     | 16 Spring Washer   | 1   |
| 19     | 16 Flat Washer     | 1   |
| 20     | Eyebolt            | 1   |
| 21     | Reflector          | 1   |
| 22     | Wheel Cradle Strap | 4   |
| 23     | M10 Carriage Bolt  | 3   |
| 24     | M10 Locknut        | 3   |
| 25     | Circular Key       | 1   |
|        |                    |     |

### **ASSEMBLY DIAGRAM**

| PART # | DESCRIPTION           | QTY |
|--------|-----------------------|-----|
| 1      | Support Base Assembly | 1   |
| 2      | Horizontal Tube       | 2   |
| 3      | 5/16" Knob            | 3   |
| 4      | 5/16" Flat Washer     | 6   |
| 5      | 5/16" Spring Washer   | 3   |
| 6      | 5/16" Hexagon Bolt    | 3   |
| 7      | Vertical Tube         | 1   |
| 8      | Folding Shank         | 1   |
| 9      | M16 Bolt              | 1   |
| 10     | 5/8″ Pin              | 1   |

| PART # | DESCRIPTION           | QTY |
|--------|-----------------------|-----|
| 11     | Clip                  | 2   |
| 12     | M16 Locknut           | 1   |
| 13     | Left Cradle Assembly  | 2   |
| 14     | Right Cradle Assembly | 2   |
| 15     | Long J-Hook Assembly  | 1   |
| 16     | Short J-Hook Assembly | 1   |
| 17     | Stabilizing Pin       | 1   |
| 18     | 16 Spring Washer      | 1   |
| 19     | 16 Flat Washer        | 1   |
| 20     | Eyebolt               | 1   |

| PART # | DESCRIPTION        | QTY |
|--------|--------------------|-----|
| 21     | Reflector          | 1   |
| 22     | Wheel Cradle Strap | 4   |
| 23     | M10 Carriage Bolt  | 3   |
| 24     | M10 Locknut        | 3   |
| 25     | Circular Key       | 1   |