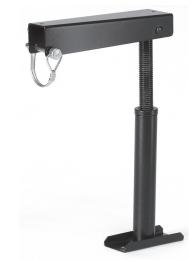

## Stabil-Step Jack Model no. JSS-85

- Adjusts from 8.5" to 15" in height
- Stabilizes your step assembly
- Solid steel jack easily supports 750 lbs, taking the load off your step tread, carrying mechanism and frame
- Steady as you go in and out of your unit with pets or casseroles
- The Stabil-Step Jack will lengthen the life of any tread and step assembly attached to your RV
- Conveniently stores under your step's tread