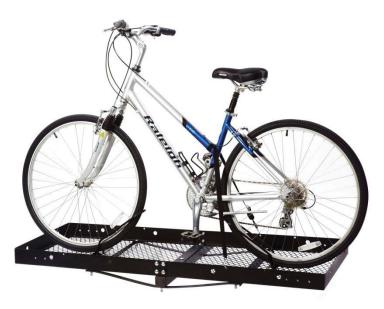

## CC-125 Instructions

Thank you for purchasing the Stromberg Carlson Cargo Caddy bike rack (item CC-125). When assembled this product will provide many years of trouble free service. This kit contains components and hardware for two complete bike racks to be used on our Cargo Caddy (item CC-100). Please place tire holders on the inside of your tires for a secure fit. Each tire holder should be placed for a specific bike. Use carriage bolts and lock nuts to secure tire holders to expanded metal. Strap bike frame to Cargo Caddy frame.

Carton content: (4) Tire holders (8) Carriage bolts (8) Lock nuts (2) Tie down straps

Note: Tie down straps need to be secured to the outer frame of the Cargo Caddy. Attaching straps to the expanded metal can cause failure.