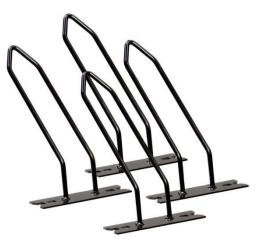

## CC-125 Instructions

Thank you for purchasing the Stromberg Carlson Cargo Caddy bike rack (item CC-125). When assembled this product will provide many years of trouble free service. This kit contains components and hardware for two complete bike racks to be used on our Cargo Caddy (item CC-100). Please place tire holders on the inside of your tires for a secure fit. Each tire holder should be placed for a specific bike. Use carriage bolts and lock nuts to secure tire holders to expanded metal. Strap bike frame to Cargo Caddy frame.

Carton content: (4) Tire holders (8) Carriage bolts (8) Lock nuts (2) Tie down straps

Note: Tie down straps need to be secured to the outer frame of the Cargo Caddy. Attaching straps to the expanded metal can cause failure.