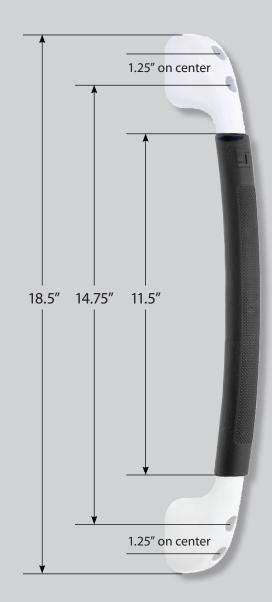

#### 1. Place the Soft Touch rail at your desired mounting location.

- 2. The rail's mounting holes are offset, so you can mount the rail to your coach's door frame. This rail will only support its user as well as it is attached to the coach be sure you secure it to the door frame or a stud in the wall of your coach.
- Mark the four screw holes.
- 4. Drill 1/8" pilot holes.
- 5. Place waterproof caulk in the holes to prevent moisture from entering your coach's wall.
- 6. Prior to the caulk setting up, mount your Soft Touch rail using the provided fasteners.

### **Contents**

- (1) Soft Touch Assist Rail
- (4) 2-1/4" x #18 Stainless Steel Fasteners

INS-2625 10.29.2020